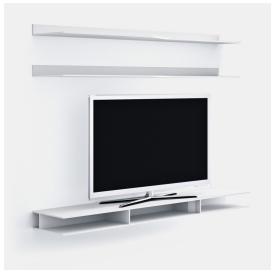

## EASY WAVE

Designed by Bruno Fattorini, Robin Rizzini

Easy Wave by Metrica - design Bruno Fattorini, Robin Rizzini.

Unstructured version of the Wave wall system that allows to develop different compositions, that are more restrained and rarefied, with few elements thus making the system more transverse within the house. Visual and functional features remain unaltered, keeping the design and dynamic nature of the original product.

### SHELVING UNITS

Shelves are made of white acrylic solid surface, 9 mm thick. Some shelves feature a change of depth (35/25 and 25/15 cm) connected through a sinuous and smart design.

#### EASY WAVE